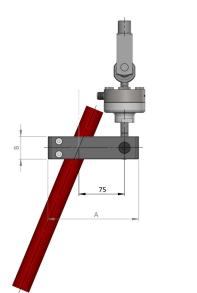

# FATIGUE TEST WITH VERTICAL FORCES according to ISO 4210-6 and EN 15194

Bracket with coupling for saddle post

The bracket allows the saddle post, assembled on the frame, to be connected with the actuator which will apply the test force.

Complete with double ball coupling to eliminate the lateral loads on the actuator rod.

Compatible with the interface plate of the BYC-100 frame. Available in different sizes that can be made according to customer specifications.

Includes three complete accessories:

- Bracket with coupling for saddle post
- Central carriage with linear rails
- Rear support with cylindrical coupling

| Rif. | Dimensions [mm] |
|------|-----------------|
| А    | 140             |
| В    | 35              |
| С    | 60              |