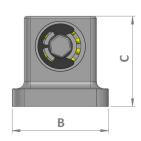

#### Rear support with cylindrical coupling

Allows the rear fork of the bicycle to be secured to the frame. As specified in the standard, the support is fitted with a bottom cylindrical coupling.

It is compatible with the interface plate of the BYC-100 frame and height-adjustable.

Available in different sizes that can be made according to customer specifications.

| Rif. | Dimensions [mm] |
|------|-----------------|
| А    | 170             |
| В    | 80              |
| С    | 75              |
| L    | 90              |
| К    | 45              |
| S    | 35              |