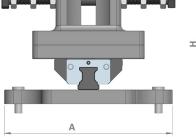

### Central carriage with linear rails

Allows the frame fork to be secured to the carriage positioned on the linear rail. The actuator rod which will generate the horizontal cyclical movement is connected to the carriage by means of the pin and the ball coupling.

Compatible with the interface plate of the BYC-100 frame.

| Rif. | Dimensions [mm] |
|------|-----------------|
| А    | 180             |
| В    | 300             |
| С    | 130             |
| Н    | 96              |