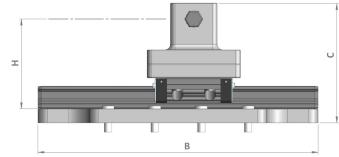

#### Rear support with cylindrical coupling

Allows the rear fork of the bicycle to be secured to the frame. As specified in the standard, the support is fitted with a bottom cylindrical coupling.

It is compatible with the interface plate of the BYC-100 frame and height-adjustable.

Available in different sizes that can be made according to customer specifications.

| Rif. | Dimensions [mm] |
|------|-----------------|
| А    | 170             |
| В    | 80              |
| С    | 75              |
| L    | 90              |
| К    | 45              |
| S    | 35              |