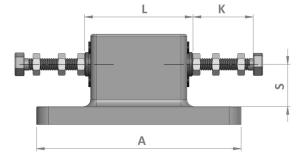

#### Rear support with cylindrical coupling

Allows the rear fork of the bicycle to be secured to the frame. As specified in the standard, the support is fitted with a bottom cylindrical coupling.

It is compatible with the interface plate of the BYC-100 frame and height-adjustable.

Available in different sizes that can be made according to customer specifications.

| Rif. | Dimensions [mm] |
|------|-----------------|
| А    | 170             |
| В    | 80              |
| С    | 75              |
| L    | 90              |
| К    | 45              |
| S    | 35              |