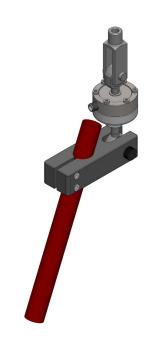

#### Rear support with cylindrical coupling

Allows the rear fork of the bicycle to be secured to the frame. As specified in the standard, the support is fitted with a bottom cylindrical coupling.

It is compatible with the interface plate of the BYC-100 frame and height-adjustable.

Available in different sizes that can be made according to customer specifications.

| Rif. | Dimensions [mm] |
|------|-----------------|
| А    | 170             |
| В    | 80              |
| С    | 75              |
| L    | 90              |
| К    | 45              |
| S    | 35              |