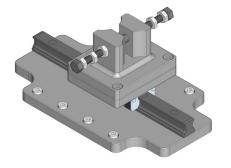

### Central carriage with linear rails

Allows the frame fork to be secured to the carriage positioned on the linear rail. The actuator rod which will generate the horizontal cyclical movement is connected to the carriage by means of the pin and the ball coupling.

Compatible with the interface plate of the BYC-100 frame.

| Rif. | Dimensions [mm] |
|------|-----------------|
| А    | 180             |
| В    | 300             |
| С    | 130             |
| Н    | 96              |