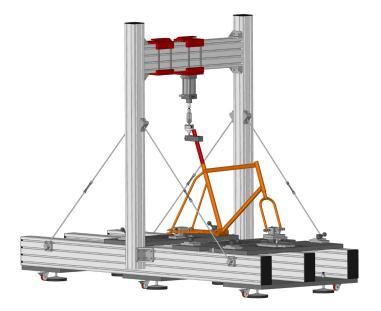

Clamps for fatigue tests with vertical forces ISO 4210-6 parte: 4.5 EN 15194 parte: 4.3.7.6

Clamping kit for running fatigue tests on the bicycle frame with vertical forces applied on the saddle support post or directly on the saddle. Compatible with the BYC-100 series frame.

Includes three complete accessories:

- Bracket with coupling for saddle post
- Central carriage with linear rails
- Rear support with cylindrical coupling

| Rif. | Dimensions [mm] |
|------|-----------------|
| А    | 140             |
| В    | 35              |
| С    | 60              |